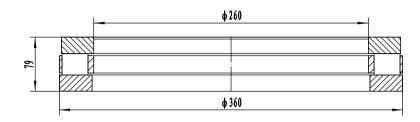

- 1 rated load: Cr= 1140 kN; Cor= 5300 kN
- 2 Heat treatment according to the current standards

| 07     | cage         |  |     | brass                     |                                                                                                                                                                                                          |         |
|--------|--------------|--|-----|---------------------------|----------------------------------------------------------------------------------------------------------------------------------------------------------------------------------------------------------|---------|
| 04     | steel roller |  |     | steel GCr15-GB/T18254     |                                                                                                                                                                                                          |         |
| 02     | shaft washer |  |     | steel GCr15SiMn-GB/T18254 |                                                                                                                                                                                                          |         |
| 01     | house washer |  |     | steel GCr15SiMn-GB/T18254 |                                                                                                                                                                                                          |         |
| Serial | Name         |  | Qty | Material                  | weight (kg)                                                                                                                                                                                              | 24.0 KG |
|        |              |  |     | Thrust roller bearing     | 81252 M  Add: D1805, No. 3 Lianseng road, Luoyang, Henan, China. Postal: 471003 Phone: +86-379-68611678 Par: +86-379-68611679 B-mail: sales@jcb-bearing.com Luoyang Jiecheng Bearing Technology Co., Ltd |         |